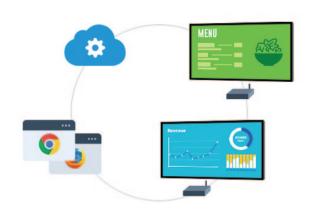

## Networkable, HD digital signage system with cloud-based CMS

Cloud-based Software

HD Media Storage

HTML 5

Live HD TV video input feed

#### **Features**

- Full-HD 1080p video feed passthrough
- Manage all screens remotely over the internet
- User-defined screen layouts | Grids and zones
- Day-parting and multi-day scheduling
- News feeds / Scrolling text / Clock display
- Web-based, user-friendly software
- Plug-and-play | Install on any display screen

An easy-to-use, drag-and-drop software enables screen layout customizations and scheduling.