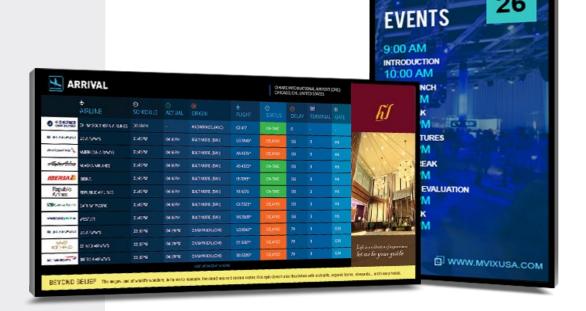

### **HD Digital Signage w/ Video Input**

Combine live TV on HD screens with advertisements, promotional content, news, traffic, weather, and more to create personalized channels. Keeping the screen fresh, and informative is key to attracting and engaging an audience.

#### **Enhanced Revenue + ROI**

Live TV digital signage displays enhance viewing experience and reduce perceived wait times. With an ability to intersperse live video feeds with promotional content provides positive ROI.

Media content can inform clients about specials and promotions or serve as a lucrative revenue generator to advertise local establishments.

| Model              | Xhibit LIVE Signage System w/ Live HD-TV  |
|--------------------|-------------------------------------------|
| Media Storage      | 240GB Solid State Storage (w/ high MTBF)  |
| Construction       | Aluminum                                  |
| Chipset & Platform | Intel HD (Gen 8)                          |
| Video Resolution   | Full HD 1080p video input via HDMI or DVI |
| Wireless Network   | 802.11 b/g/n                              |
| Wired Network      | 10/100/1000M                              |
| Video Out          | Component, HDMI                           |
| Audio Out          | Component, HDMI                           |
| Power              | 250w                                      |
| Application System | Cloud-based CMS, XhibitSignage            |
| Dimensions         | 13in x 9in x 5in                          |