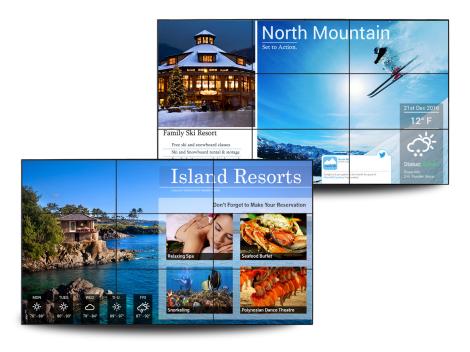

## VIDEO WALL

## Hospitality

Greet guests and visitors with breath-taking, immersive imagery that informs, directs, and inspires the audience.

High bright video wall systems help create digital experiences with unique backdrops and eye-catching focal points bringing that wow factor in lobbies and foyers.