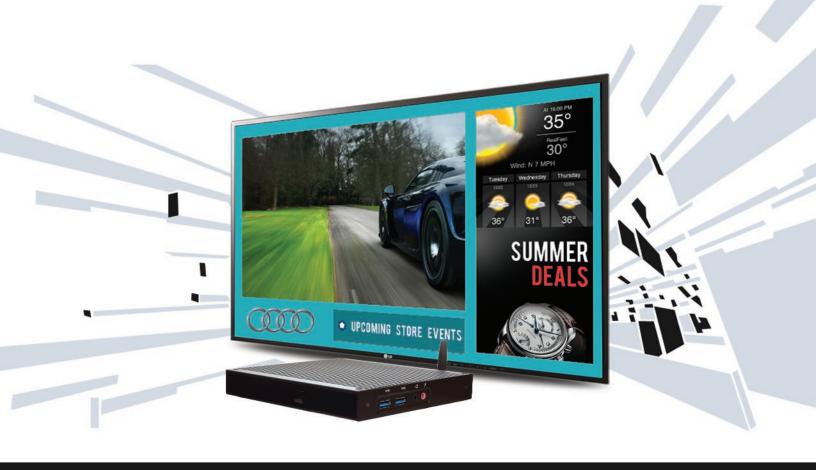

## XHIBIT 4K

Enterprise-scale Digital signage solution

HD Media & Web content

Weather, QR, RSS / Traffic

Solid-state storage

## **Features**

- Networkable Signage Controller with HDMI & Wireless
- Day-parting, Robust scheduling and Reporting
- Drag-n-Drop Grids and Zones
- Free weather / traffic / RSS feeds
- Integrated YouTube, Vimeo, Twitter, Picasa, and Google
- Display Web-pages, HTML Widgets & Text ticker
- Robust integration with Media-RSS feeds

## Full Media Decoding

Supports popular 3840 X 2160 HD 4K video playback of over a dozen video formats (including MP4(H264), Flash-SWF, etc.) on HD LCD or LED display screen via HDMI interface. Embedded modules allow live URL/web-content streaming, Youtube, Weather, Traffic, RSS ticker, Media-RSS, Google Apps within split/grid screen templates.