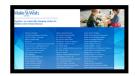

### **DONOR WALLS**

- Showcase important benefactors publicly.
- Share corporate logos or interactive text boxes.