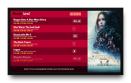

# BOX OFFICE DISPLAY

- Select multiple movie titles and create a playlist.
- Automate the movie posters & trailers in hallways.