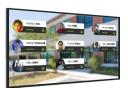

#### **IN & OUT BOARD**

- Show who is in the office, busy, or unavailable.
- Available in touch and non-touch capability.