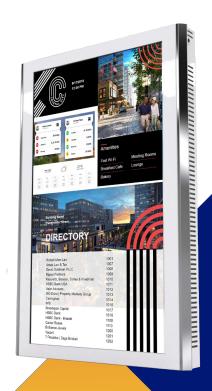

## INTERACTIVE DIRECTORY

- Provide guests with touchscreen maps & directories.
- Great for large office buildings or malls.