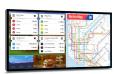

#### TRANSIT SCREEN

- Share real-time train & bus route information.
- Applied in transit hubs like train stations.