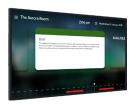

### EMERGENCY ALERTS

- Alert building occupants during an emergency.
- Remote triggers from mobile, tablets or desktop.