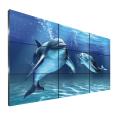

# VIDEO WALL MODULE

- Display content on 2 | 4 | 6 | 12+ screens.
- Video wall delivers Ultra-HD image quality.